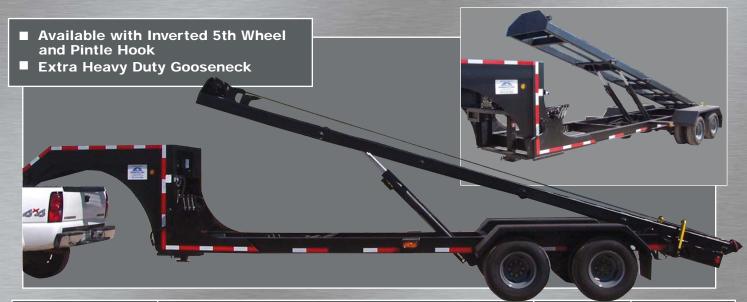

## THE TOUGHEST GOOSENECK ROLL-OFF TRAILER IN THE INDUSTRY

| Item                         | GN-20 Specification                                                                                                                           | GN-30                    | GN-40                    |
|------------------------------|-----------------------------------------------------------------------------------------------------------------------------------------------|--------------------------|--------------------------|
| Structure                    | Carbon Steel, Fully Welded                                                                                                                    |                          |                          |
| Dimensions                   | 33.8 ft L 7.9 ft W 6.33 ft H                                                                                                                  |                          |                          |
| Container Roller<br>Supports | 5 - Solid Steel Roller Supports with Internal Brass Bushing,<br>Driven by 2" Solid Steel Pinion Extending the Width of Trailer                |                          |                          |
| Hydraulic System             | 12 gpm @ 2000 psi                                                                                                                             |                          |                          |
| Control System               | 3 - Way, 3 - Control Valve Manifold                                                                                                           |                          |                          |
| Power Unit                   | 15 hp. Single Cylinder Diesel Motor with Safety Switches                                                                                      | 15 hp Single<br>Cylinder | 20 hp<br>Double Cylinder |
| Axles                        | 2 - 10,000 lbs Heavy Duty Dully with Disc Brakes                                                                                              | 2-12,000 lbs.            | 2-15,000 lbs.            |
| Suspension                   | Tandem Heavy Duty 15,000 lbs.                                                                                                                 | 26,000 lbs.              | 32,000 lbs.              |
| Brake System                 | Electric over Hydraulic, Self Charging with Safety Brake Away                                                                                 |                          |                          |
| Lift System                  | 2 - 4" Bore Hydraulic Cylinders, Double Acting                                                                                                | 2 - 5"                   | 2 - 5"                   |
| Pull System                  | 12,000 lbs Line Pull, Direct Planetary Hydraulic Winch                                                                                        | 12,000 lbs.              | 20,000 lbs.              |
| Container Locks              | Hydraulic Actuated Heavy Duty Security Lock Downs                                                                                             |                          |                          |
| Wheels                       | 8 - D/W 16 x 6 x 865 - 3,000 lbs (8 studs)                                                                                                    | 16 - 8 studs             | 17.5 - 10 studs          |
| Safety Equipment             | DOT reflectors, DOT bumper, Security Trailer Chains,<br>Brake-Away Brake System, Container Hydraulic Locks<br>Bullnose Rollers Security Locks |                          |                          |
| Approx. trailer weight       | 7,100 lbs.                                                                                                                                    | 7,500 lbs.               | 7,600 lbs.               |
| Load Capacities              | 20,000 lbs.                                                                                                                                   | 26,000 lbs.              | 32,000 lbs.              |
|                              | * Trailer is painted black unless otherwise specified                                                                                         |                          |                          |